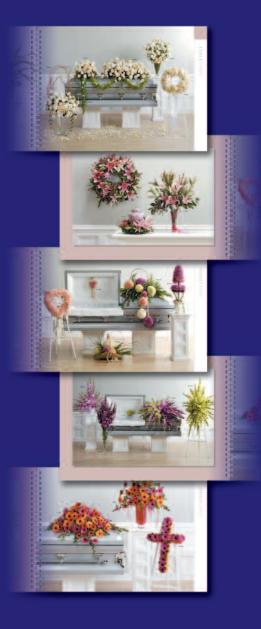

## sympathyflowers

- Large, viewer friendly format
- Over 200 all-new, full-color photographs of creative and saleable sympathy arrangements, casket sprays, personalized tributes, set pieces, and memorials
- Divided into eight color sections: white, blue/lavender, purple, red, pink/magenta, peach/orange, yellow and green, plus classic flowers and style sections
- For each arrangement, the handbook contains a full-color reference photo, design recipe, suggested retail price, design tips, and product resources

## sympathy flowers

a complete reference guide and sales tool

наобо \$79.95

Large, viewer-friendly format: 13" wide x 9<sup>1</sup>/<sub>2</sub>" high Exquisite, all-new photography and floral designs | 8 color sections 152 pages | Honors and recognizes hobbies & individual accomplishments Expanded memorial section | Accompanying full-color handbook included