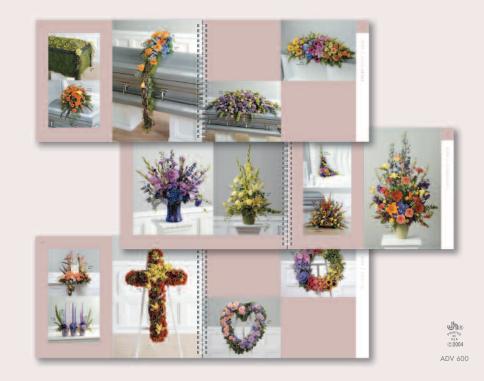

## sympathyflowers

- Large, viewer friendly format
- Over 200 all-new, full-color photographs of creative and saleable sympathy arrangements, casket sprays, personalized tributes, set pieces, and memorials
- Divided into eight color sections: white, blue/lavender, purple, red, pink/magenta, peach/orange, yellow and green, plus classic flowers and style sections
- For each arrangement, the handbook contains a full-color reference photo, design recipe, suggested retail price, design tips, and product resources

Style Section - An excellent way to present customers with a variety of options for casket sprays, arrangements and symbolic tributes.