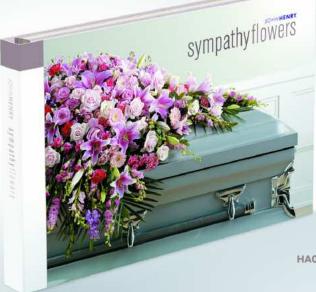

## sympathyflowers

- Large, viewer friendly format
- Over 200 all-new, full-color photographs of creative and saleable sympathy arrangements, casket sprays, personalized tributes, set pieces, and memorials
- Divided into eight color sections: white, blue/lavender, purple, red, pink/magenta, peach/orange, yellow and green, plus classic flowers and style sections
- For each arrangement, the handbook contains a full-color reference photo, design recipe, suggested retail price, design tips, and product resources

## sympathy flowers

a complete reference guide and sales tool

наобо \$79.95

Large, viewer-friendly format: 13" wide x 9<sup>1</sup>/<sub>2</sub>" high Exquisite, all-new photography and floral designs | 8 color sections 152 pages | Honors and recognizes hobbies & individual accomplishments Expanded memorial section | Accompanying full-color handbook included