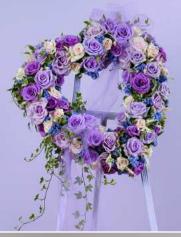

## sympathyflowers

- Large, viewer friendly format
- Over 200 all-new, full-color photographs of creative and saleable sympathy arrangements, casket sprays, personalized tributes, set pieces, and memorials
- Divided into eight color sections: white, blue/lavender, purple, red, pink/magenta, peach/orange, yellow and green, plus classic flowers and style sections
- For each arrangement, the handbook contains a full-color reference photo, design recipe, suggested retail price, design tips, and product resources

## classic flowers section

Five pages of classic flowers: roses, lilies, carnations, gladiolus, and gerbera daisies. The classic flowers section shows the use of a single floral variety for all sympathy pieces.